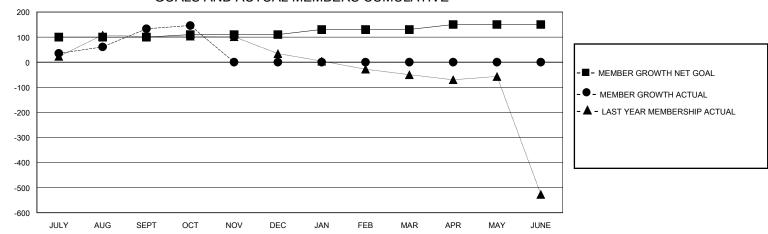

## District 325 S

GMT: LOCATION NEPAL GMT CA

| OIVIT.        |               | LOC         | ATTOM INC. AL |                       |                        |                         | CIVIT OA                                           |  |
|---------------|---------------|-------------|---------------|-----------------------|------------------------|-------------------------|----------------------------------------------------|--|
|               | Club          | os          |               | Members               |                        |                         |                                                    |  |
|               | RESULTS FOR   | R 2023-2024 |               | RESULTS FOR 2023-2024 |                        |                         |                                                    |  |
| QUARTER       | NEW CLUB GOAL | NEW CLUBS   | DROPPED CLUBS | QUARTER MEMB          | BER GROWTH NET<br>GOAL | MEMBER GROWTH<br>ACTUAL | DROPPED<br>MEMBERS ACTUAL<br>(including transfers) |  |
| JULY/AUG/SEPT | 10            | 6           | 2             | JULY/AUG/SEPT         | 100                    | 239                     | 97                                                 |  |
| OCT/NOV/DEC   | 0             | 0           | 1             | OCT/NOV/DEC           | 10                     | 36                      | 23                                                 |  |
| JAN/FEB/MAR   | 5             | 0           | 0             | JAN/FEB/MAR           | 20                     | 0                       | 0                                                  |  |
| APR/MAY/JUNE  | 5             | 0           | 0             | APR/MAY/JUNE          | 20                     | 0                       | 0                                                  |  |

## GOALS AND ACTUAL MEMBERS CUMULATIVE

| DROPPED CLUBS: 3  |     | 41 CLUBS OF 117 ADDED 1 OR MORE | GENDER DISTRIBUTION             |                |       |
|-------------------|-----|---------------------------------|---------------------------------|----------------|-------|
|                   |     | NEW MEMBERS                     | MALE                            | 1,263 (67.36%) |       |
|                   |     |                                 | FEMALE                          | 611 (32.59%)   |       |
| DROPPED MEMBERS   |     |                                 |                                 |                |       |
| DECEASED          | 0   | CLICK HERE FOR CUMULATIVE       | TOTAL FAMILY UNIT MEMBERS       |                | 1,396 |
| CLUB CANCELLED 18 |     | MEMBERSHIP DATA                 |                                 |                |       |
| OTHER             | 102 |                                 | FAMILY MEMBERS PAYING HALF DUES |                | 943   |
| TOTAL             | 120 |                                 |                                 |                |       |