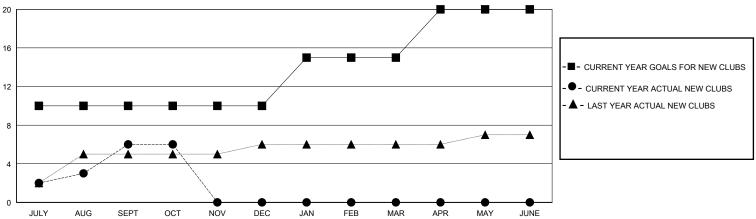

## District 325 S

GMT: LOCATION NEPAL GMT CA

| OIVIT.        |               | LOC         | ATTOM INC. AL |                       |                        |                         | CIVIT OA                                           |  |
|---------------|---------------|-------------|---------------|-----------------------|------------------------|-------------------------|----------------------------------------------------|--|
|               | Club          | os          |               | Members               |                        |                         |                                                    |  |
|               | RESULTS FOR   | R 2023-2024 |               | RESULTS FOR 2023-2024 |                        |                         |                                                    |  |
| QUARTER       | NEW CLUB GOAL | NEW CLUBS   | DROPPED CLUBS | QUARTER MEMB          | BER GROWTH NET<br>GOAL | MEMBER GROWTH<br>ACTUAL | DROPPED<br>MEMBERS ACTUAL<br>(including transfers) |  |
| JULY/AUG/SEPT | 10            | 6           | 2             | JULY/AUG/SEPT         | 100                    | 239                     | 97                                                 |  |
| OCT/NOV/DEC   | 0             | 0           | 1             | OCT/NOV/DEC           | 10                     | 36                      | 23                                                 |  |
| JAN/FEB/MAR   | 5             | 0           | 0             | JAN/FEB/MAR           | 20                     | 0                       | 0                                                  |  |
| APR/MAY/JUNE  | 5             | 0           | 0             | APR/MAY/JUNE          | 20                     | 0                       | 0                                                  |  |